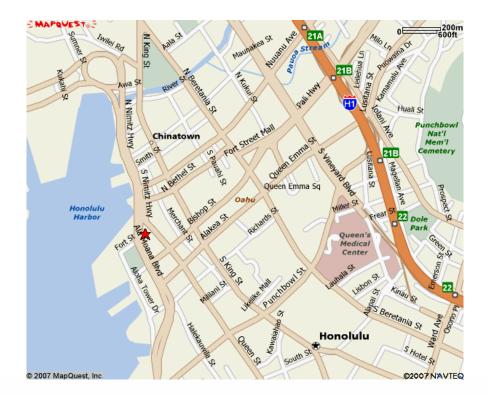

# **Driving Directions and Map**

Bickerton Lee Dang & Sullivan Topa Financial Center, Fort Street Tower 745 Fort Street, Suite 801 Honolulu, HI 96813

Tel: (808) 599-3811 Fax: (808) 533-2467 Email: info@bsds.com Web: www.bsds.com

# From the Honolulu International Airport

Take the H-1 Freeway east toward Waikiki for 4.5 miles. Take the Pali Highway exit (HI-61) and make a right hand turn at the light at the top of the ramp. The Pali Hwy turns into Bishop Street. Move to the right hand lane and continue down Bishop Street until you reach Nimitz Hwy. The Topa Financial Center Building is located on the corner of Bishop Street and Nimitz Highway. Parking for the building is accessible via Nimitz Hwy. The law offices are on the 8<sup>th</sup> floor of the Fort Street Tower.

#### From Waikiki

Head westbound on Ala Moana Boulevard. Ala Moana Blvd turns into the Nimitz Highway. The Topa Financial Center parking garage entrance is located one block past Bishop Street off the Nimitz Hwy. The law offices are on the 8<sup>th</sup> floor of the Fort Street Tower.